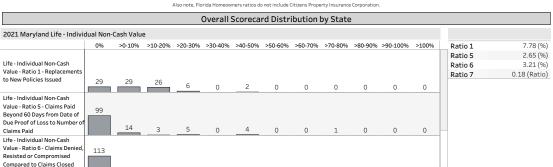

# Market Conduct Annual Statement Scorecard

Select a State 2021 Maryland

Life - Individual Non-Cash Value

Click here to view MCAS Contacts

Please note that ratios where there were 3 or less companies reporting or where there was not enough information to calculate a ratio will not display below.

#### Select a Ratio (Scroll for more)

Select a Natio (scroll for more)

Life - Individual Non-Cash Value - Ratio 1 - Replacements to New Policies Issued

Life - Individual Non-Cash Value - Ratio 5 - Claims Paid Beyond 60 Days from Date of Due Proof of Loss to Number of Claims Paid

Life - Individual Non-Cash Value - Ratio 6 - Claims Denied, Resisted or Compromised Compared to Claims Closed

Life - Individual Non-Cash Value - Ratio 7 - Complaints Received Directly from Consumers per 1,000 Policies in Force